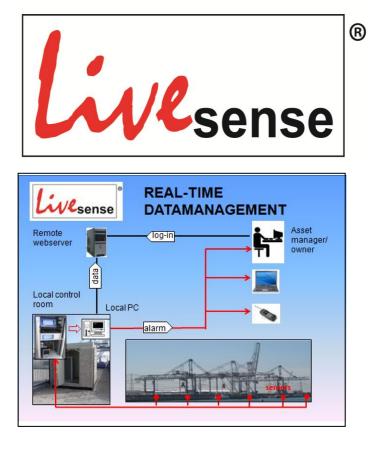

## Inventec introduces Livesense

June 2012

As an additional service to our clients we have developed a dedicated web application called Livesense. It enables our clients, at their convenience, to monitor the structural behaviour of their assets or to control their monitoring projects in real-time. An alarm is raised automatically whenever preset measurement values (often set at more than one subsequent levels) are reached. Livesense is the ideal asset management tool when it comes to Structural Health Monitoring.

See <u>www.livesense.eu</u>. A demo version will be available shortly.

COPYRIGHT INVENTEC BV